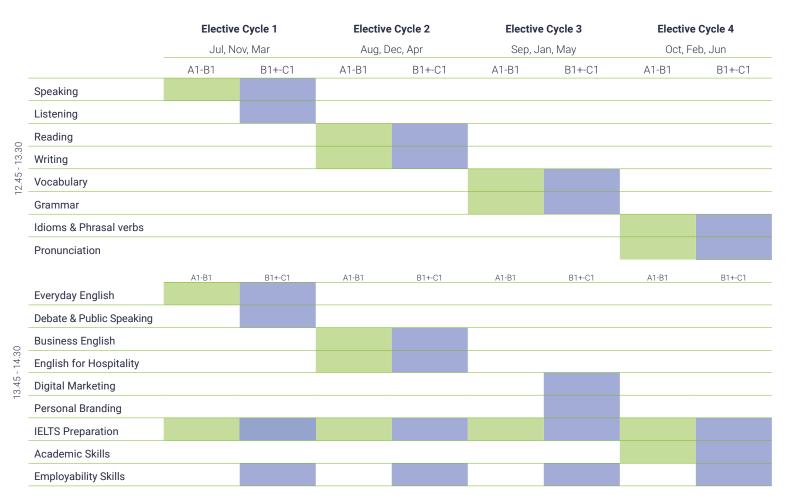

|
| Twin room* with breakfast, lunch & dinner, shared bathroom  |     | 286        | 308       |

<sup>\*</sup> Twin room can be booked if two students are travelling together.

| Student Residence (18+     | Price per week   |     |
|----------------------------|------------------|-----|
| Casa Toronto, Private room | Shared bathroom  | 425 |
| Casa Toronto, Private room | Private bathroom | 525 |

<sup>\*\*</sup> Minimum stay is 4 weeks.





| Pearson International |     |  |  |  |  |
|-----------------------|-----|--|--|--|--|
| One Way               | 108 |  |  |  |  |

<sup>\*</sup>Each additional person sharing the same transfer will be charged an extra fee of CAD \$60 per person.

<sup>\*\*</sup>Professional certificate includes: Course material fee.



#### **UK & Toronto**



- NB. Topics may depend on current availability and demand.
- Mixed levels within classes
- Each topic runs for 4 weeks
- Employability runs in cycles 1-4



#### Malta, Dubai and Dublin

Dubai: (Mon - Thurs) 12.30 -13.30 Malta: (Mon- Fri) 12.45 - 13.30 Dublin: (Mon - Fri) 12.30 -13.30



- · NB. Topics may depend on current availability and demand.
- Mixed levels within classes
- Each topic runs for 4 weeks
- Employability runs in cycles 1-4

# **EP Online**





At English Path Online, we offer exceptional value for language learners by combining the best practice of language school, and the versatility of self-study programmes combined with personalized one-on-one and budget-friendly group lessons.

#### Why EP Online:

- · Qualified and experienced Instructors
- BC accredited school