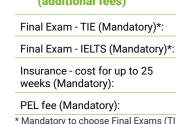

€25

€10

€100

€35/week

€40/night

€70/week

€40

\* Mandatory to choose Final Exams (TIE or IELTS)

## **Study and Work Programmes** (additional fees)

| Final Exam - TIE (Mandatory)*:                   | €140 |
|--------------------------------------------------|------|
| Final Exam - IELTS (Mandatory)*:                 | €220 |
| Insurance - cost for up to 25 weeks (Mandatory): | €140 |
| PEL fee (Mandatory):                             | €40  |