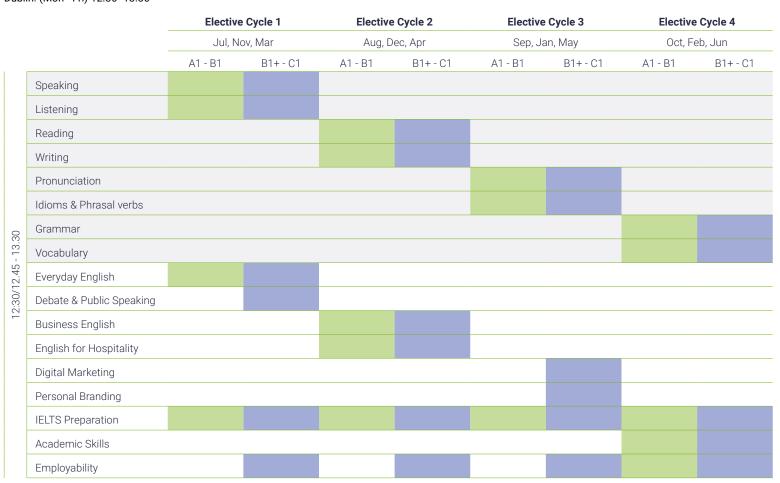

---|
| Casa Toronto, Private room | Shared bathroom  | 425 |
| Casa Toronto, Private room | Private bathroom | 525 |

<sup>\*\*</sup> Minimum stay is 4 weeks.





| Pearson International |     |  |  |  |  |
|-----------------------|-----|--|--|--|--|
| One Way               | 108 |  |  |  |  |

<sup>\*</sup>Each additional person sharing the same transfer will be charged an extra fee of CAD \$60 per person.

<sup>\*\*</sup>Professional certificate includes: Course material fee.



#### **UK & Toronto**



- NB. Topics may depend on current availability and demand.
- Mixed levels within classes
- Each topic runs for 4 weeks
- Employability runs in cycles 1-4



#### Malta, Dubai and Dublin

Dubai: (Mon - Thurs) 12.30 -13.30 Malta: (Mon- Fri) 12.45 - 13.30 Dublin: (Mon - Fri) 12.30 -13.30



- · NB. Topics may depend on current availability and demand.
- Mixed levels within classes
- Each topic runs for 4 weeks
- Employability runs in cycles 1-4

# **EP Online**





At English Path Online, we offer exceptional value for language learners by combining the best practice of language school, and the versatility of self-study programmes combined with personalized one-on-one and budget-friendly group lessons.

#### Why EP Online:

- · Qualified and experienced Instructors
- BC accredited school proven curriculum
- · Needs specific learning materials.
- User friendly learning hub (LMS and Virtual Classroom)
- Results driven learning (12 weeks per level)
- Immersion Experience (Complimentary Speaking Practice course)
- · Flexible and personalised one to one lessons
- · Affordable a