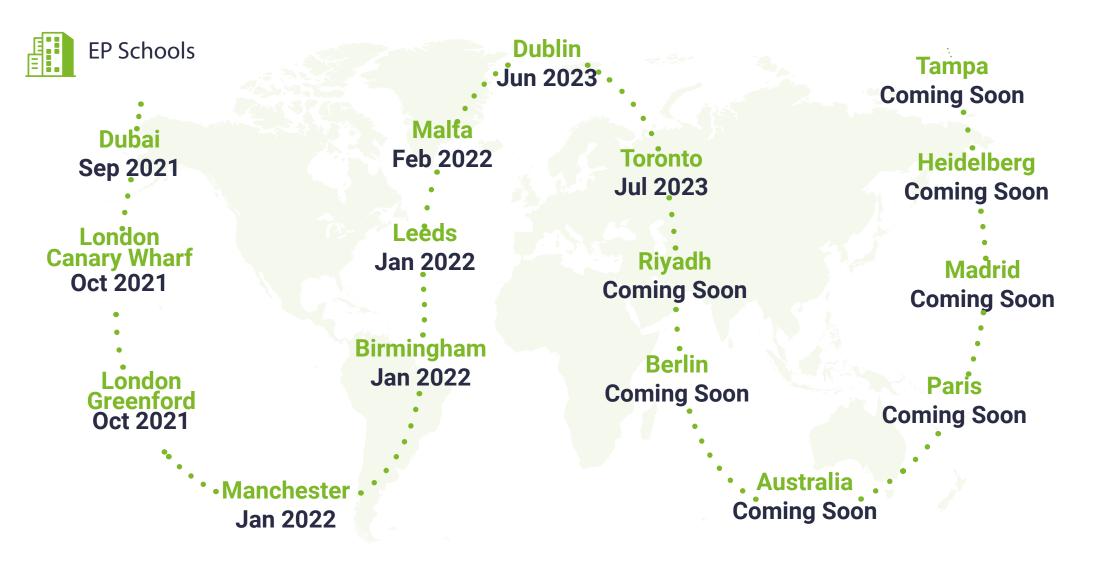

# EP London | Canary Wharf (30+ Centre)





#### **Fees & Facts**



## School

Minimum age: 30 years old

Highlight: Study in the heart of UK's

financial district

Capacity: 80 students

Minimum stay: 1 week

Class size max: 15

Induction for new students: Monday at 08:45am

#### Location

Import Building, 2 Clove Crescent, East India, London, E14 2BE

| Registration Fee                |                | £50  |  |  |  |
|---------------------------------|----------------|------|--|--|--|
| Accommodation Pla               | acement fee    | £45  |  |  |  |
| Accommodation changes included) | £100           |      |  |  |  |
| Material fee                    | £40            |      |  |  |  |
|                                 | 5 to 11 weeks  | £80  |  |  |  |
|