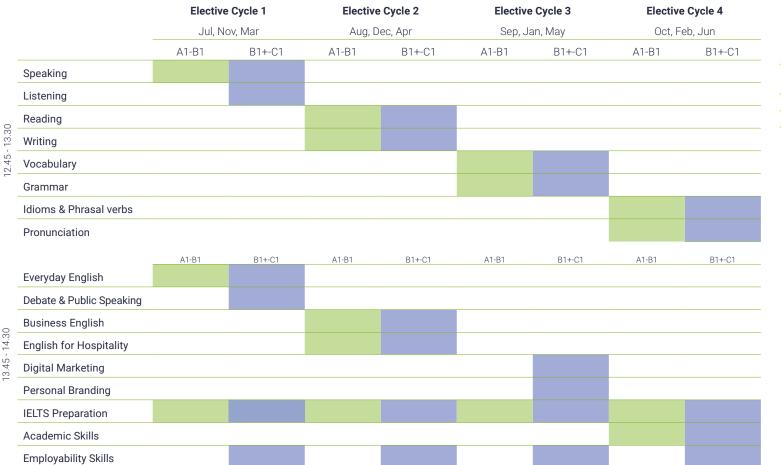

Electives

\_ \_ \_ \_ \_ \_

#### Electives

#### 🥟 Electives

#### **Electives**