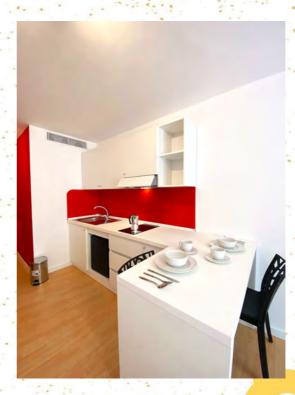

#### What will guests find in the rooms?

- Equipped kitchen (mini fridge, 2 burners cooktops, sink, coffee maker, tableware, glasses, cutlery, frying pan and pots).
- Desk or a table with a chair.
- Bedside table.
- Wardrobe with hangers.
- Sheets, towels and blankets.
- Safe.