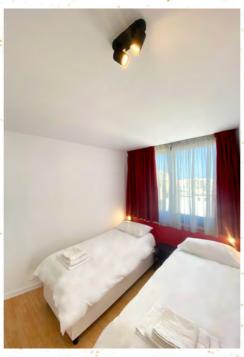

#### **Characteristics**

- 24 Studio Rooms all en-suite with kitchenette: 19 with 2 singles beds and 5 with one double bed.
- Digital key for main door and rooms.
- Wifi.
- Smart TV.
- Air-conditioning.
- Heating.
- Common areas: Reception and Basement (microwave, fridge, sink and tables with chairs).
- Laundry service (pay per use).
- Room cleaning service (once a week).

#### What will guests find in the rooms?

- Equipped kitchen (mini fridge, 2 burners cooktops, sink, coffee maker, tableware, glasses, cutlery, frying pan and pots).
- Desk or a table with a chair.
- Bedside table.
- Wardrobe with hangers.
- Sheets, towels and blankets.
- Safe.