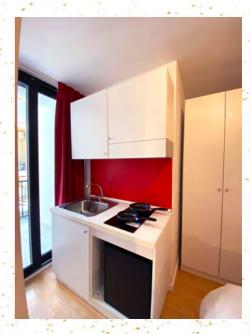

#### What will guests find in the rooms?

- Equipped kitchen (mini fridge, 2 burners cooktops, sink, coffee maker, tableware, glasses, cutlery, frying pan and pots).
- Desk or a table with a chair.
- Bedside table.
- Wardrobe with hangers.
- Sheets, towels and blankets.
- Safe.