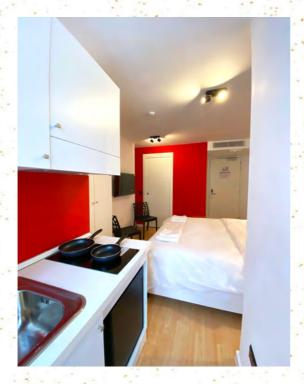

#### **Characteristics**

- 24 Studio Rooms all en-suite with kitchenette: 19 with 2 singles beds and 5 with one double bed.
- Digital key for main door and rooms.
- Wifi.
- Smart TV.
- Air-conditioning.
- Heating.
- Common areas: Reception and Basement (microwave, fridge, sink and tables with chairs).
- Laundry service (pay per use).
- Room cleaning service (once a week).

#### What will guests find in the rooms?

- Equipped kitchen (mini fridge, 2 burners cooktops, sink, coffee maker, tableware, glasses, cutlery, frying pan and pots).
- Desk or a table with a chair.
- Bedside table.
- Wardrobe with hangers.
- Sheets, towels and blankets.
- Safe.