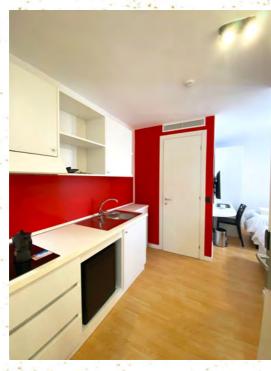

#### **Characteristics**

- 24 Studio Rooms all en-suite with kitchenette: 19 with 2 singles beds and 5 with one double bed.
- Digital key for main door and rooms.
- Wifi.
- Smart TV.
- Air-conditioning.
- Heating.
- Common areas: Reception and Basement (microwave, fridge, sink and tables with chairs).
- Laundry service (pay per use).
- Room cleaning service (once a week).

#### What will guests find in the rooms?

- Equipped kitchen (mini fridge, 2 burners cooktops, sink, coffee maker, tableware, glasses, cutlery, frying pan and pots).
- Desk or a table with a chair.
- Bedside table.
- Wardrobe with hangers.
- Sheets, towels and blankets.
- Safe.