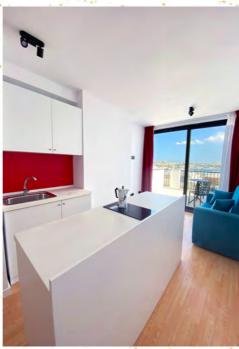

#### What will guests find in the rooms?

- Equipped kitchen (mini fridge, 2 burners cooktops, sink, coffee maker, tableware, glasses, cutlery, frying pan and pots).
- Desk or a table with a chair.
- Bedside table.
- Wardrobe with hangers.
- Sheets, towels and blankets.
- Safe.