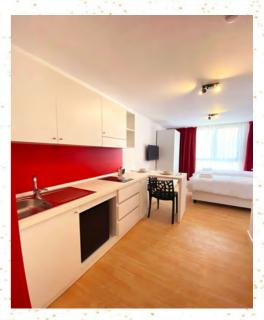

#### **Characteristics**

- 24 Studio Rooms all en-suite with kitchenette: 19 with 2 singles beds and 5 with one double bed.
- Digital key for main door and rooms.
- Wifi.
- Smart TV.
- Air-conditioning.
- Heating.
- Common areas: Reception and Basement (microwave, fridge, sink and tables with chairs).
- Laundry service (pay per use).
- Room cleaning service (once a week).

#### What will guests find in the rooms?

- Equipped kitchen (mini fridge, 2 burners cooktops, sink, coffee maker, tableware, glasses, cutlery, frying pan and pots).
- Desk or a table with a chair.
- Bedside table.
- Wardrobe with hangers.
- Sheets, towels and blankets.
- Safe.