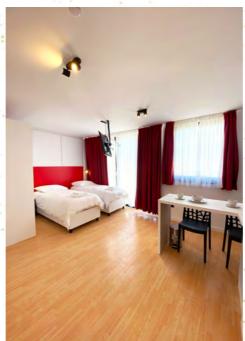

#### **Characteristics**

- 24 Studio Rooms all en-suite with kitchenette: 19 with 2 singles beds and 5 with one double bed.
- Digital key for main door and rooms.
- Wifi.
- Smart TV.
- Air-conditioning.
- Heating.
- Common areas: Reception and Basement (microwave, fridge, sink and tables with chairs).
- Laundry service (pay per use).
- Room cleaning service (once a week).

#### What will guests find in the rooms?

- Equipped kitchen (mini fridge, 2 burners cooktops, sink, coffee maker, tableware, glasses, cutlery, frying pan and pots).
- Desk or a table with a chair.
- Bedside table.
- Wardrobe with hangers.
- Sheets, towels and blankets.
- Safe.