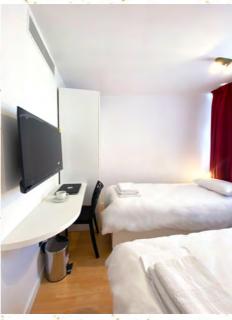

#### **Characteristics**

- 24 Studio Rooms all en-suite with kitchenette: 19 with 2 singles beds and 5 with one double bed.
- Digital key for main door and rooms.
- Wifi.
- Smart TV.
- Air-conditioning.
- Heating.
- Common areas: Reception and Basement (microwave, fridge, sink and tables with chairs).
- Laundry service (pay per use).
- Room cleaning service (once a week).

#### What will guests find in the rooms?

- Equipped kitchen (mini fridge, 2 burners cooktops, sink, coffee maker, tableware, glasses, cutlery, frying pan and pots).
- Desk or a table with a chair.
- Bedside table.
- Wardrobe with hangers.
- Sheets, towels and blankets.
- Safe.