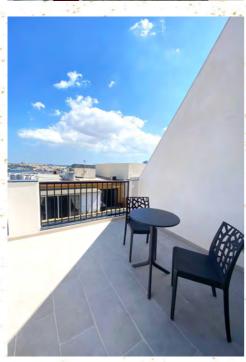

**Characteristics**

- 24 Studio Rooms all en-suite with kitchenette: 19 with 2 singles beds and 5 with one double bed.
- Digital key for main door and rooms.
- Wifi.
- Smart TV.
- Air-conditioning.
- Heating.
- Common areas: Reception and Basement (microwave, fridge, sink and tables with chairs).
- Laundry service (pay per use).
- Room cleaning service (once a week).

#### What will guests find in the rooms?

- Equipped kitchen (mini fridge, 2 burners cooktops, sink, coffee maker, tableware, glasses, cutlery, frying pan and pots).
- Desk or a table with a chair.
- Bedside table.
- Wardrobe with hangers.
- Sheets, towels and blankets.
- Safe.

\*Penthouses include a terrace with an ocean view.











































### Penthouse 1















### Penthouse 2















### **Location in Sliema**



- Centrally located in Sliema.
- Just a few meters (350m) from the sea.
- Walking distance to the most popular restaurants, bars and beach clubs in Malta.
- Food markets, shops and several other services close by.
- 10 min walk to Sliema Ferry that can take you to Valletta and boat trips to Comino and Gozo.
- Next to the bus stop.

# See you there!

#### **Contact: Accommodation Team**

Fernanda / Jessica / Yulieth

Email: reservations@boomstudies.com

**Phone:** +356 99348644

Address:Triq Viani 39 - Sliema.