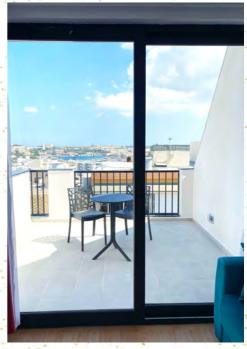

# **Characteristics**

- 24 Studio Rooms all en-suite with kitchenette: 19 with 2 singles beds and 5 with one double bed.
- Digital key for main door and rooms.
- Wifi.
- Smart TV.
- Air-conditioning.
- Heating.
- Common areas: Reception and Basement (microwave, fridge, sink and tables with chairs).
- Laundry service (pay per use).
- Room cleaning service (once a week).

#### What will guests find in the rooms?

- Equipped kitchen (mini fridge, 2 burners cooktops, sink, coffee maker, tableware, glasses, cutlery, frying pan and pots).
- Desk or a table with a chair.
- Bedside table.
- Wardrobe with hangers.
- Sheets, towels and blankets.
- Safe.

\*Penthouses include a terrace with an ocean view.











































### Penthouse 1















### Penthouse 2















### **Location in Sliema**



- Centrally located in Sliema.
- Just a few meters (350m) from the sea.
- Walking distance to the most popular restaurants, bars and beach clubs in Malta.
- Food markets, shops and several other services close by.
- 10 min walk to Sliema Ferry that can take you to Valletta and boat trips to Comino and Gozo.
- Next to the bus stop.

# See you there!

#### **Contact: Accommodation Team**

Fernanda / Jessica / Yulieth

Email: reservations@boomstudies.com

**Phone:** +356 99348644

Address:Triq Viani 39 - Sliema.