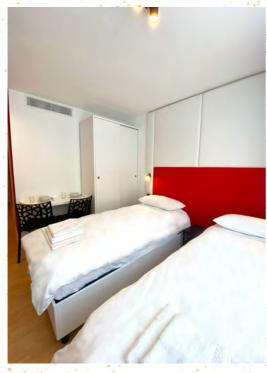

#### **Characteristics**

- 24 Studio Rooms all en-suite with kitchenette: 19 with 2 singles beds and 5 with one double bed.
- Digital key for main door and rooms.
- Wifi.
- Smart TV.
- Air-conditioning.
- Heating.
- Common areas: Reception and Basement (microwave, fridge, sink and tables with chairs).
- Laundry service (pay per use).
- Room cleaning service (once a week).

#### What will guests find in the rooms?

- Equipped kitchen (mini fridge, 2 burners cooktops, sink, coffee maker, tableware, glasses, cutlery, frying pan and pots).
- Desk or a table with a chair.
- Bedside table.
- Wardrobe with hangers.
- Sheets, towels and blankets.
- Safe.