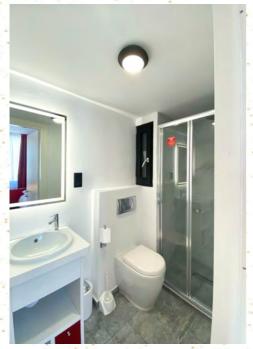

#### **Characteristics**

- 24 Studio Rooms all en-suite with kitchenette: 19 with 2 singles beds and 5 with one double bed.
- Digital key for main door and rooms.
- Wifi.
- Smart TV.
- Air-conditioning.
- Heating.
- Common areas: Reception and Basement (microwave, fridge, sink and tables with chairs).
- Laundry service (pay per use).
- Room cleaning service (once a week).

#### What will guests find in the rooms?

- Equipped kitchen (mini fridge, 2 burners cooktops, sink, coffee maker, tableware, glasses, cutlery, frying pan and pots).
- Desk or a table with a chair.
- Bedside table.
- Wardrobe with hangers.
- Sheets, towels and blankets.
- Safe.