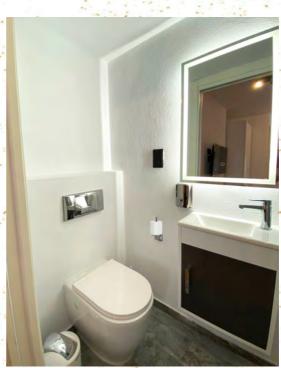

#### What will guests find in the rooms?

- Equipped kitchen (mini fridge, 2 burners cooktops, sink, coffee maker, tableware, glasses, cutlery, frying pan and pots).
- Desk or a table with a chair.
- Bedside table.
- Wardrobe with hangers.
- Sheets, towels and blankets.
- Safe.