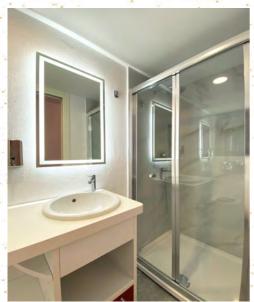

#### What will guests find in the rooms?

- Equipped kitchen (mini fridge, 2 burners cooktops, sink, coffee maker, tableware, glasses, cutlery, frying pan and pots).
- Desk or a table with a chair.
- Bedside table.
- Wardrobe with hangers.
- Sheets, towels and blankets.
- Safe.