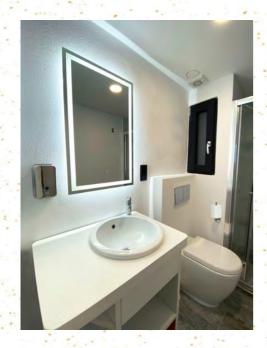

#### What will guests find in the rooms?

- Equipped kitchen (mini fridge, 2 burners cooktops, sink, coffee maker, tableware, glasses, cutlery, frying pan and pots).
- Desk or a table with a chair.
- Bedside table.
- Wardrobe with hangers.
- Sheets, towels and blankets.
- Safe.