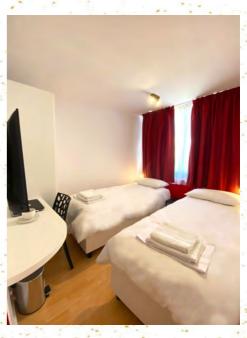

#### **Characteristics**

- 24 Studio Rooms all en-suite with kitchenette: 19 with 2 singles beds and 5 with one double bed.
- Digital key for main door and rooms.
- Wifi.
- Smart TV.
- Air-conditioning.
- Heating.
- Common areas: Reception and Basement (microwave, fridge, sink and tables with chairs).
- Laundry service (pay per use).
- Room cleaning service (once a week).

#### What will guests find in the rooms?

- Equipped kitchen (mini fridge, 2 burners cooktops, sink, coffee maker, tableware, glasses, cutlery, frying pan and pots).
- Desk or a table with a chair.
- Bedside table.
- Wardrobe with hangers.
- Sheets, towels and blankets.
- Safe.