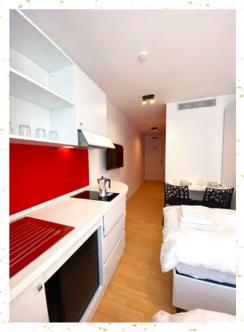

#### **Characteristics**

- 24 Studio Rooms all en-suite with kitchenette: 19 with 2 singles beds and 5 with one double bed.
- Digital key for main door and rooms.
- Wifi.
- Smart TV.
- Air-conditioning.
- Heating.
- Common areas: Reception and Basement (microwave, fridge, sink and tables with chairs).
- Laundry service (pay per use).
- Room cleaning service (once a week).

#### What will guests find in the rooms?

- Equipped kitchen (mini fridge, 2 burners cooktops, sink, coffee maker, tableware, glasses, cutlery, frying pan and pots).
- Desk or a table with a chair.
- Bedside table.
- Wardrobe with hangers.
- Sheets, towels and blankets.
- Safe.