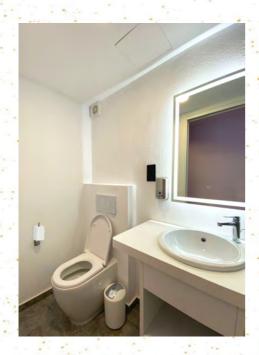

#### **Characteristics**

- 24 Studio Rooms all en-suite with kitchenette: 19 with 2 singles beds and 5 with one double bed.
- Digital key for main door and rooms.
- Wifi.
- Smart TV.
- Air-conditioning.
- Heating.
- Common areas: Reception and Basement (microwave, fridge, sink and tables with chairs).
- Laundry service (pay per use).
- Room cleaning service (once a week).

#### What will guests find in the rooms?

- Equipped kitchen (mini fridge, 2 burners cooktops, sink, coffee maker, tableware, glasses, cutlery, frying pan and pots).
- Desk or a table with a chair.
- Bedside table.
- Wardrobe with hangers.
- Sheets, towels and blankets.
- Safe.