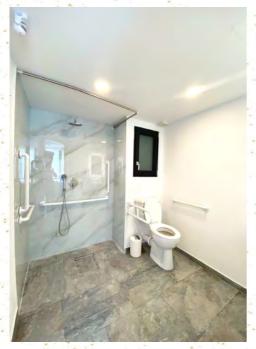

#### What will guests find in the rooms?

- Equipped kitchen (mini fridge, 2 burners cooktops, sink, coffee maker, tableware, glasses, cutlery, frying pan and pots).
- Desk or a table with a chair.
- Bedside table.
- Wardrobe with hangers.
- Sheets, towels and blankets.
- Safe.