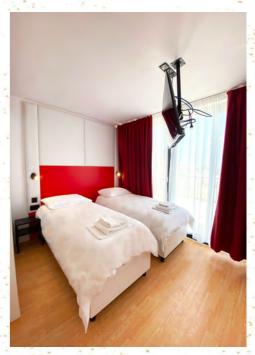

#### **Characteristics**

- 24 Studio Rooms all en-suite with kitchenette: 19 with 2 singles beds and 5 with one double bed.
- Digital key for main door and rooms.
- Wifi.
- Smart TV.
- Air-conditioning.
- Heating.
- Common areas: Reception and Basement (microwave, fridge, sink and tables with chairs).
- Laundry service (pay per use).
- Room cleaning service (once a week).

#### What will guests find in the rooms?

- Equipped kitchen (mini fridge, 2 burners cooktops, sink, coffee maker, tableware, glasses, cutlery, frying pan and pots).
- Desk or a table with a chair.
- Bedside table.
- Wardrobe with hangers.
- Sheets, towels and blankets.
- Safe.