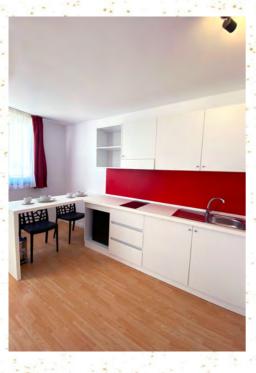

#### **Characteristics**

- 24 Studio Rooms all en-suite with kitchenette: 19 with 2 singles beds and 5 with one double bed.
- Digital key for main door and rooms.
- Wifi.
- Smart TV.
- Air-conditioning.
- Heating.
- Common areas: Reception and Basement (microwave, fridge, sink and tables with chairs).
- Laundry service (pay per use).
- Room cleaning service (once a week).

#### What will guests find in the rooms?

- Equipped kitchen (mini fridge, 2 burners cooktops, sink, coffee maker, tableware, glasses, cutlery, frying pan and pots).
- Desk or a table with a chair.
- Bedside table.
- Wardrobe with hangers.
- Sheets, towels and blankets.
- Safe.