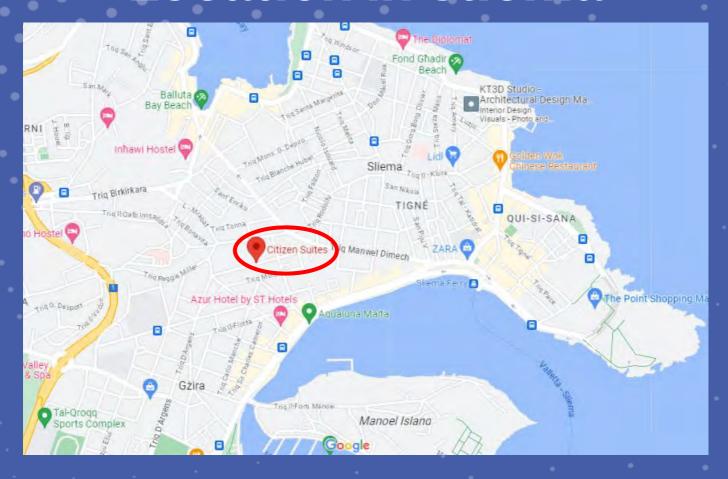

### **Location in Sliema**

- Centrally located in Sliema.
- Just a few meters (350m) from the sea.
- Walking distance to the most popular restaurants, bars and beach clubs in Malta.
- Food markets, shops and several other services close by.
- 10 min walk to Sliema Ferry that can take you to Valletta and boat trips to Comino and Gozo.
- Next to the bus stop.