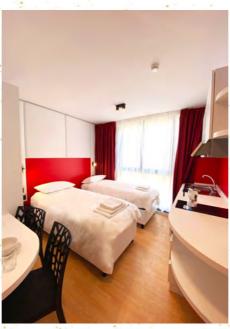

#### **Characteristics**

- 24 Studio Rooms all en-suite with kitchenette: 19 with 2 singles beds and 5 with one double bed.
- Digital key for main door and rooms.
- Wifi.
- Smart TV.
- Air-conditioning.
- Heating.
- Common areas: Reception and Basement (microwave, fridge, sink and tables with chairs).
- Laundry service (pay per use).
- Room cleaning service (once a week).

#### What will guests find in the rooms?

- Equipped kitchen (mini fridge, 2 burners cooktops, sink, coffee maker, tableware, glasses, cutlery, frying pan and pots).
- Desk or a table with a chair.
- Bedside table.
- Wardrobe with hangers.
- Sheets, towels and blankets.
- Safe.