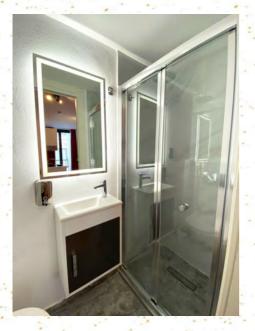

#### **Characteristics**

- 24 Studio Rooms all en-suite with kitchenette: 19 with 2 singles beds and 5 with one double bed.
- Digital key for main door and rooms.
- Wifi.
- Smart TV.
- Air-conditioning.
- Heating.
- Common areas: Reception and Basement (microwave, fridge, sink and tables with chairs).
- Laundry service (pay per use).
- Room cleaning service (once a week).

#### What will guests find in the rooms?

- Equipped kitchen (mini fridge, 2 burners cooktops, sink, coffee maker, tableware, glasses, cutlery, frying pan and pots).
- Desk or a table with a chair.
- Bedside table.
- Wardrobe with hangers.
- Sheets, towels and blankets.
- Safe.