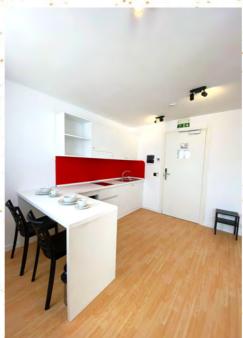

#### **Characteristics**

- 24 Studio Rooms all en-suite with kitchenette: 19 with 2 singles beds and 5 with one double bed.
- Digital key for main door and rooms.
- Wifi.
- Smart TV.
- Air-conditioning.
- Heating.
- Common areas: Reception and Basement (microwave, fridge, sink and tables with chairs).
- Laundry service (pay per use).
- Room cleaning service (once a week).

#### What will guests find in the rooms?

- Equipped kitchen (mini fridge, 2 burners cooktops, sink, coffee maker, tableware, glasses, cutlery, frying pan and pots).
- Desk or a table with a chair.
- Bedside table.
- Wardrobe with hangers.
- Sheets, towels and blankets.
- Safe.