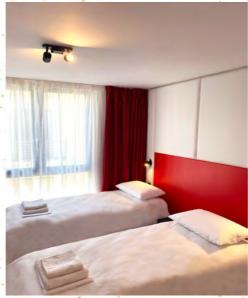

#### **Characteristics**

- 24 Studio Rooms all en-suite with kitchenette: 19 with 2 singles beds and 5 with one double bed.
- Digital key for main door and rooms.
- Wifi.
- Smart TV.
- Air-conditioning.
- Heating.
- Common areas: Reception and Basement (microwave, fridge, sink and tables with chairs).
- Laundry service (pay per use).
- Room cleaning service (once a week).

#### What will guests find in the rooms?

- Equipped kitchen (mini fridge, 2 burners cooktops, sink, coffee maker, tableware, glasses, cutlery, frying pan and pots).
- Desk or a table with a chair.
- Bedside table.
- Wardrobe with hangers.
- Sheets, towels and blankets.
- Safe.