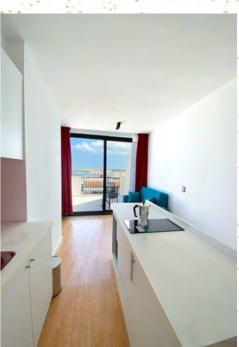

#### What will guests find in the rooms?

- Equipped kitchen (mini fridge, 2 burners cooktops, sink, coffee maker, tableware, glasses, cutlery, frying pan and pots).
- Desk or a table with a chair.
- Bedside table.
- Wardrobe with hangers.
- Sheets, towels and blankets.
- Safe.

\*Penthouses include a terrace with an ocean view.