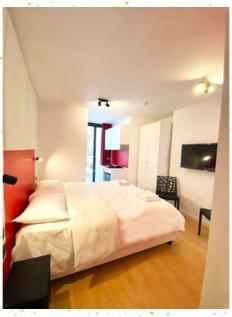

#### **Characteristics**

- 24 Studio Rooms all en-suite with kitchenette: 19 with 2 singles beds and 5 with one double bed.
- Digital key for main door and rooms.
- Wifi.
- Smart TV.
- Air-conditioning.
- Heating.
- Common areas: Reception and Basement (microwave, fridge, sink and tables with chairs).
- Laundry service (pay per use).
- Room cleaning service (once a week).

#### What will guests find in the rooms?

- Equipped kitchen (mini fridge, 2 burners cooktops, sink, coffee maker, tableware, glasses, cutlery, frying pan and pots).
- Desk or a table with a chair.
- Bedside table.
- Wardrobe with hangers.
- Sheets, towels and blankets.
- Safe.