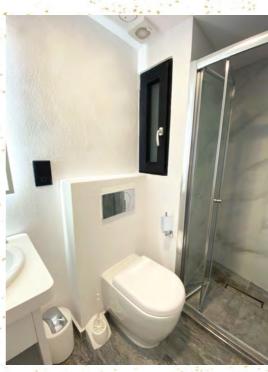

#### **Characteristics**

- 24 Studio Rooms all en-suite with kitchenette: 19 with 2 singles beds and 5 with one double bed.
- Digital key for main door and rooms.
- Wifi.
- Smart TV.
- Air-conditioning.
- Heating.
- Common areas: Reception and Basement (microwave, fridge, sink and tables with chairs).
- Laundry service (pay per use).
- Room cleaning service (once a week).

#### What will guests find in the rooms?

- Equipped kitchen (mini fridge, 2 burners cooktops, sink, coffee maker, tableware, glasses, cutlery, frying pan and pots).
- Desk or a table with a chair.
- Bedside table.
- Wardrobe with hangers.
- Sheets, towels and blankets.
- Safe.