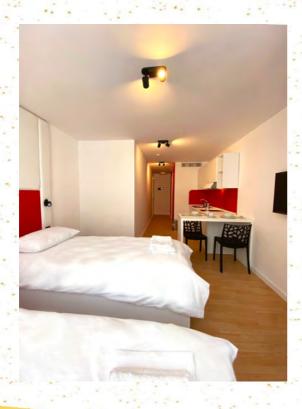

#### **Characteristics**

- 24 Studio Rooms all en-suite with kitchenette: 19 with 2 singles beds and 5 with one double bed.
- Digital key for main door and rooms.
- Wifi.
- Smart TV.
- Air-conditioning.
- Heating.
- Common areas: Reception and Basement (microwave, fridge, sink and tables with chairs).
- Laundry service (pay per use).
- Room cleaning service (once a week).

#### What will guests find in the rooms?

- Equipped kitchen (mini fridge, 2 burners cooktops, sink, coffee maker, tableware, glasses, cutlery, frying pan and pots).
- Desk or a table with a chair.
- Bedside table.
- Wardrobe with hangers.
- Sheets, towels and blankets.
- Safe.