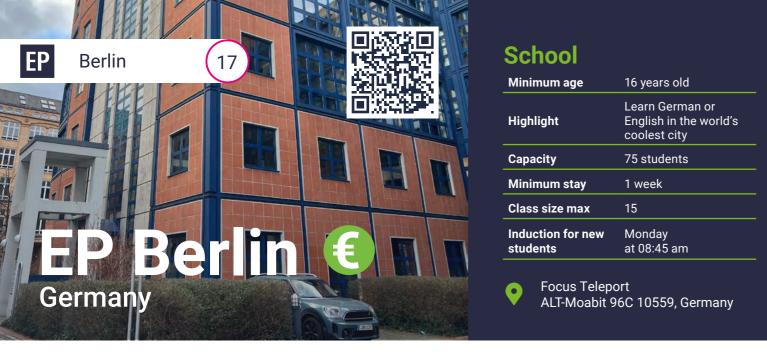

#### **EP Berlin**

IBAN: DE27300308800018046008

BIC: TUBDDEDD

| Minimum age                | 16 years old                                                                                                    |
|----------------------------|-----------------------------------------------------------------------------------------------------------------|
| Highlight                  | A vibrant range of languages, social activities, and an opportunity to immerse yourself in the culture of Paris |
| Capacity                   | 60 students                                                                                                     |
| Minimum stay               | 1 week                                                                                                          |
| Class size max             | 15                                                                                                              |
| Induction for new students | Monday<br>at 08:45 am                                                                                           |