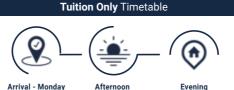

18:30 - Student on 1 pick-up (by k parents/guardians) on 2 ak

Monday Morning 08:30 - Leisure time and meet the team

13:30 - Lunch 15:00 - Lessons start

Evening 18:00 - Student pick-up (by parents/guardians)

induction

Arrival

Welcome, check-in, residence tour and

induction