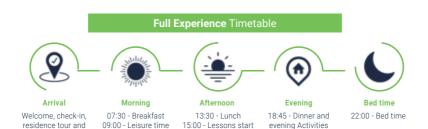

### Click here and take the placement test

14:45 Welcome, school tour and 15 Induction

Classes: 15:00 - 16:00 - Lesson 1 16:00-16:20 - Break pa 16:20 - 17:20 - Lesson 2 17:20 - 17:40 - Break 17:40 - 18:40 - Lesson 3

18:30 - Student on 1 pick-up (by k parents/guardians) on 2 ak

Monday Morning 08:30 - Leisure time and meet the team

13:30 - Lunch 15:00 - Lessons start

Evening 18:00 - Student pick-up (by parents/guardians)

induction

Arrival

Welcome, check-in, residence tour and

induction