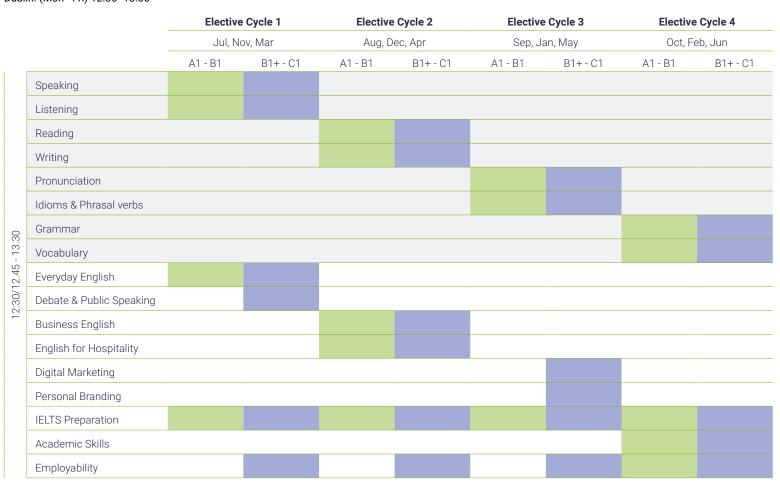

---------|----------------|
| Casa Toronto, Private room | Shared bathroom  | 425            |
| Casa Toronto, Private room | Private bathroom | 525            |

<sup>\*\*</sup> Minimum stay is 4 weeks.





| Pearson In | ternational |
|------------|-------------|
| One Way    | 108         |

<sup>\*</sup>Each additional person sharing the same transfer will be charged an extra fee of CAD \$60 per person.

<sup>\*\*</sup>Professional certificate includes: Course material fee.



#### **UK & Toronto**



- NB. Topics may depend on current availability and demand.
- Mixed levels within classes
- Each topic runs for 4 weeks
- Employability runs in cycles 1-4



#### Malta, Dubai and Dublin

Dubai: (Mon - Thurs) 12.30 -13.30 Malta: (Mon- Fri) 12.45 - 13.30 Dublin: (Mon - Fri) 12.30 -13.30



- · NB. Topics may depend on current availability and demand.
- Mixed levels within classes
- Each topic runs for 4 weeks
- Employability runs in cycles 1-4

# **EP Online**





At English Path Online, we offer exceptional value for language learners by combining the best practice of language school, and the versatility of self-study programmes combined with personalized one-on-one and budget-friendly group lessons.

#### Why EP Online:

- · Qualified and experienced Instructors
- · BC accredited school proven curriculum
- · Needs specific learning materials.
- User friendly learning hub (LMS and Virtual Classroom)
- Results driven learning (12 weeks per level)
- Immersion Experience (Complimentary Speaking Practice course)
- · Flexible and personalised one to one lessons
- · Affordable