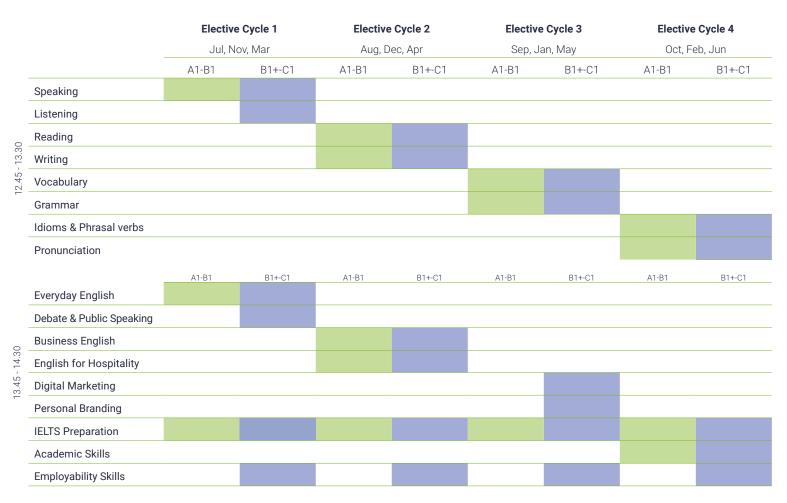

|
| Twin room* with breakfast, lunch & dinner, shared bathroom  |     | 286        | 308       |

<sup>\*</sup> Twin room can be booked if two students are travelling together.

| Student Residence (18+     | +)**             | Price per week |
|----------------------------|------------------|----------------|
| Casa Toronto, Private room | Shared bathroom  | 425            |
| Casa Toronto, Private room | Private bathroom | 525            |

<sup>\*\*</sup> Minimum stay is 4 weeks.





| Pearson In | ternational |
|------------|-------------|
| One Way    | 108         |

<sup>\*</sup>Each additional person sharing the same transfer will be charged an extra fee of CAD \$60 per person.

<sup>\*\*</sup>Professional certificate includes: Course material fee.



#### **UK & Toronto**



- NB. Topics may depend on current availability and demand.
- Mixed levels within classes
- Each topic runs for 4 weeks
- Employability runs in cycles 1-4



#### Malta, Dubai and Dublin

Dubai: (Mon - Thurs) 12.30 -13.30 Malta: (Mon- Fri) 12.45 - 13.30 Dublin: (Mon - Fri) 12.30 -13.30



- · NB. Topics may depend on current availability and demand.
- Mixed levels within classes
- Each topic runs for 4 weeks
- Employability runs in cycles 1-4

# **EP Online**





At English Path Online, we offer exceptional value for language learners by combining the best practice of language school, and the versatility of self-study programmes combined with personalized one-on-one and budget-friendly group lessons.

#### Why EP Online:

- · Qualified and experienced Instructors
- · BC accredited schoo