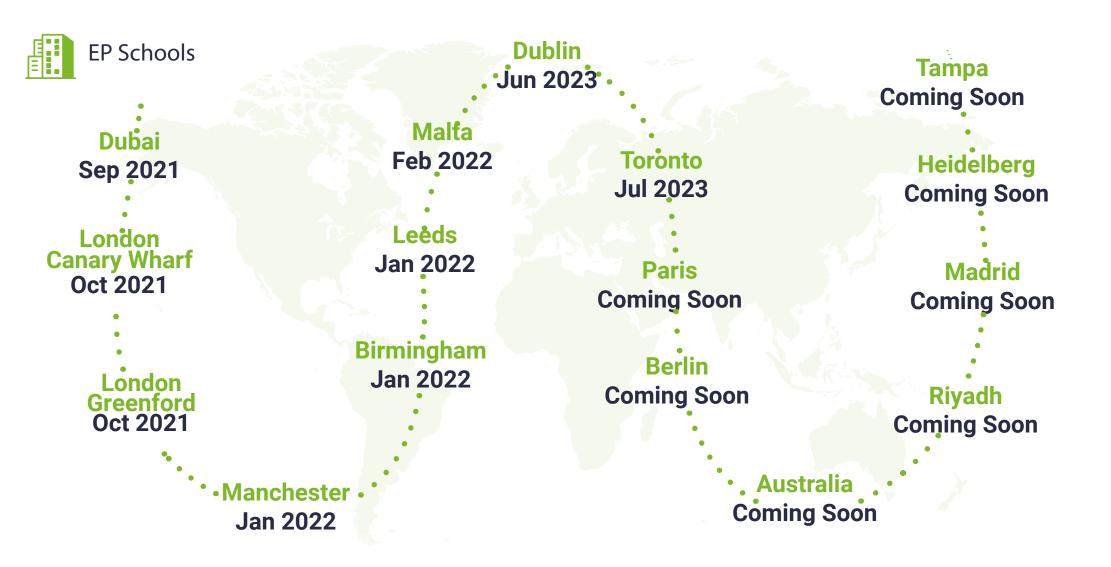

# EP London | Canary Wharf (30+ Centre)





#### Fees & Facts



### School

Minimum age: 30 years old

Highlight: Study in the heart of UK's

financial district

Capacity: 80 students

Minimum stay: 1 week

Class size max: 15

Induction for new students: Monday at 08:45am



#### Location

Import Building, 2 Clove Crescent, East India, London, E14 2BE

#### **Fees**

| Registration Fee                      | £50            |      |
|---------------------------------------|----------------|------|
| Accommodation Plan                    | £45            |      |
| Accommodation ch<br>changes included) | £100           |      |
| Material fee                          | £40            |      |
|                                       | 5 to 11 weeks  | £80  |
|