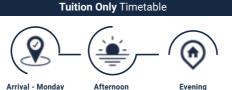

### Day Camp Timetable

Monday Morning 08:30 - Leisure time and meet the team Afternoon 13:00 - Lunch 14:00 - Lessons start

Evening 17:30 - Student pick-up (by parents/guardians)

One of our EP representatives will be present at the airport to greet you, unless your parents or guardians are accompanying you to the EP accommodation.